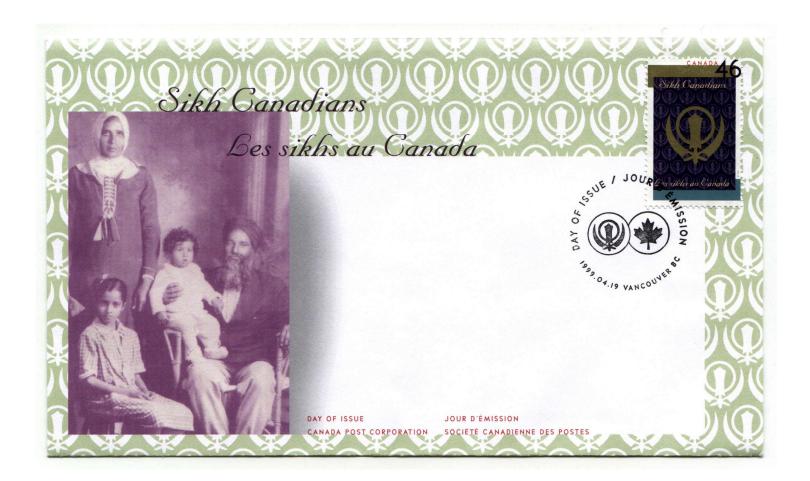

SIKHS ARE THE LARGEST SOUTH-ASIAN ETHNIC GROUP IN CANADA. WITH MORE THAN A QUARTER MILLION MEMBERS.

ORIGINALLY FROM THE NORTHWEST REGION OF INDIA AND FROM WHAT IS NOW PAKISTAN. THE FIRST SIKH IMMIORANTS WERE SOLDIERS WITH THE BRITISH INDIAN ARMY WHO MIGRATED TO BRITISH COLUMBIA AT THE TURN OF THE CENTURY TO WORK IN LUMBER MILLS AND ON THE RAILWAY. IN THE 1960S AND 70S. TENS OF THOUSANDS OF SIKHS SETTLED ACROSS CANADA. MOST IN THE URBAN CORRIDOR BETWEEN TORONTO AND WINDSOR.

LA COLLECTIVITÉ SIKHE DU CANADA. QUI COMPTE PLUS D'UN QUART DE MILLION DE MEMBRES FORME LE GROUPE ETHNIQUE LE PLUS IMPORTANT PARMI LES ASIATIQUES DU SUD ÉTABLIS AU PAYS. ORIGINAIRES DU NORD-OUEST DE L'INDE ET DE LA RÉGION OUI FORME MAINTENANT LE PAKISTAN. LES PREMIERS IMMIGRANTS SIKHS ÉTAIENT DES SOLDATS DE L'ARMÉE DES INDES VENUS S'INSTALLER EN COLOMBIE-BRITANNIQUE AU TOURNANT DU SIÈCLE POUR TRAVAILLER À LA CONSTRUCTION DE LA VOIE FERRÉE ET DANS LES SCIERIES. AU COURS DES ANNÉES 1960 ET 1970. DES DIZAINES DE MILLIERS DE SIKHS SE SONT ÉTABLIS UN PEU PARTOUT AU CANADA. PLUS PARTICULIÈREMENT DANS LE CORRIDOR URBAIN DE TORONTO À WINDSOR.

ਕਨੇਡਾ ਦੇ ਵਿਚ ਰਹਿਣ ਵਾਲੇ ਸਾਊਥ ਏਸ਼ੀਅਨ ਲੋਕਾਂ ਵਿਚੋਂ ਸਿੱਖ ਸਭ ਤੋਂ ਵੱਡੀ ਗਿਣਤੀ ਵਿਚ ਹਨ ਅਤੇ ਇਨ੍ਹਾਂ ਦੀ ਅਬਾਦੀ ਇਥੇ 250000 ਤੋਂ ਵਧੇਰੇ ਹੈ। ਇੰਡੀਆ ਦੇ ਉੱਤਰ–ਪੱਛਮੀ ਅਤੇ ਮੌਜੂਦਾ ਪਾਕਿਸਤਾਨ ਦੇ ਇਲਾਕੇ ਤੋਂ ਆਉਣ ਵਾਲੇ ਸਿੱਖ ਇਮੀਗਰੈਂਟਸ ਵਿਚੋਂ ਸਭ ਤੋਂ ਪਹਿਲਾਂ "ਬ੍ਰਿਟਿਸ਼–ਇੰਡੀਅਨ ਆਰਮੀ" ਦੇ ਫੌਜੀ ਸਨ ਜਿਨ੍ਹਾਂ ਨੇ ਬ੍ਰਿਟਿਸ਼ ਕੁਲੰਬੀਆ ਵਿਚ 100 ਸਾਲ ਪਹਿਲਾਂ ਆ ਕੇ ਨਵਾਂ ਜੀਵਨ ਸ਼ੁਰੂ ਕੀਤਾ ਅਤੇ ਲੱਕੜ ਦੀਆਂ ਮਿੱਲਾਂ ਵਿਚ ਅਤੇ ਰੇਲਵੇ ਨੂੰ ਸਥਾਪਨ ਦਾ ਕੰਮ ਕੀਤਾ। 1960 ਅਤੇ 1970 ਦੇ ਦਹਾਕਿਆਂ ਦੌਰਾਨ ਹਜਾਰਾਂ ਦੀ ਗਿਣਤੀ ਵਿਚ ਸਿੱਖ ਕਨੇਡਾ ਦੇ ਸਾਰੇ ਹਿੱਸਿਆਂ ਵਿਚ ਆਏ ਅਤੇ ਇਨ੍ਹਾਂ ਵਿਚੋਂ ਬਹੁਗਿਣਤੀ ਟਰਾਂਟੇ ਤੋਂ ਵਿੰਡਸਰ ਵਿਚਾਲੇ ਇਲਾਰਿਆਂ ਵਿਚ ਵੰਸੇ।

CANADIAN BANK NOTE GROUP ILLUSTRATION: CHATER PAUL CHATER PHOTO: SARJEET SINGH JAGPAL FAMILY ARCHIVES / ARCHIVES / ARCHIVES DE LA FAMILLE SARJEET SINGH JAGPAL DESIGN / CONCEPTION: STACEY ZABOLOTINEY. SIGNALS DESIGN GROUP INC